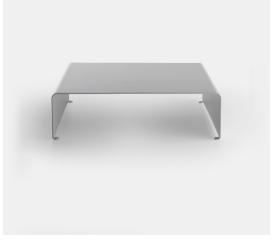

# LA TABLE BASSE

Designed by Xavier Lust

Coffee tables made with a sheet of aluminium, curved and bent (6 mm). Finish: aluminium lacquered or matt white lacquered. Suitable for outdoor.

#### LA TABLE BASSE

**indoor/outdoor** L90 D94 H27 cm

**indoor/outdoor** L125 D90 H27 cm