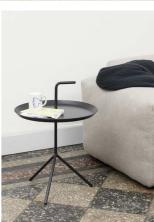

## DLM

Thomas Bentzen's portable side table is aptly named
'Don't Leave Me'. Abbreviated to DLM, it features a convenient
handle that allows the metal table to be carried from room to
room. Although it has a lightweight and portable structure, the
three slanted legs provide great stability. Available in two sizes,
the DLM and DLM XL make functional alternatives to traditional
coffee tables. Suitable for inside use in most home or
office environments.

DLM / Ø38 x H58 CM Black / Grey / Mint / Powder Racing green / White

DLM XL / Ø48 x H65 CM Black / Grey / Mint / Powder Racing green / White