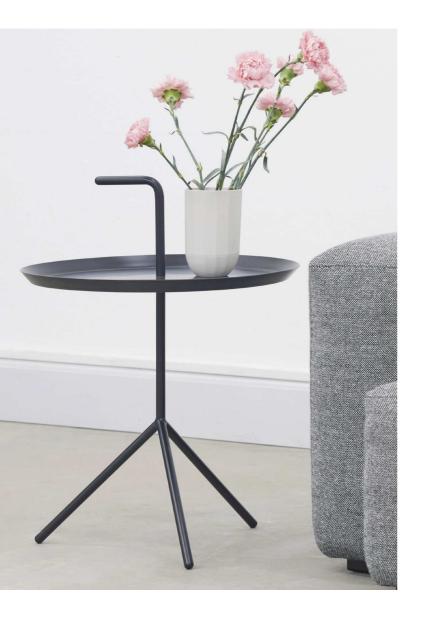

## DLM

Thomas Bentzen's portable side table is aptly named
'Don't Leave Me'. Abbreviated to DLM, it features a convenient
handle that allows the metal table to be carried from room to
room. Although it has a lightweight and portable structure, the
three slanted legs provide great stability. Available in two sizes,
the DLM and DLM XL make functional alternatives to traditional
coffee tables. Suitable for inside use in most home or
office environments.

DLM / Ø38 x H58 CM Black / Grey / Mint / Powder Racing green / White

DLM XL / Ø48 x H65 CM Black / Grey / Mint / Powder Racing green / White