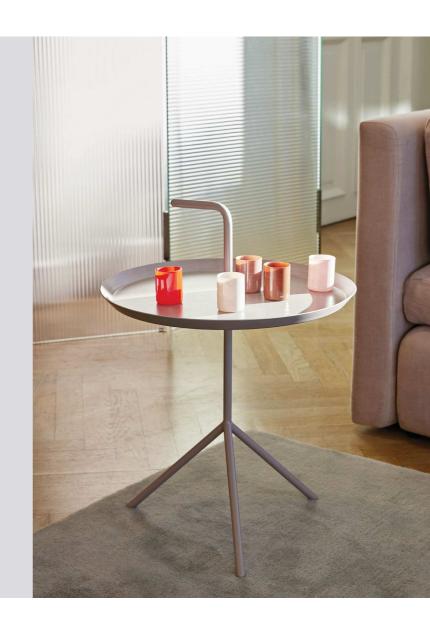

## DLM

Thomas Bentzen's portable side table is aptly named
'Don't Leave Me'. Abbreviated to DLM, it features a convenient
handle that allows the metal table to be carried from room to
room. Although it has a lightweight and portable structure, the
three slanted legs provide great stability. Available in two sizes,
the DLM and DLM XL make functional alternatives to traditional
coffee tables. Suitable for inside use in most home or
office environments.

DLM / Ø38 x H58 CM Black / Grey / Mint / Powder Racing green / White

DLM XL / Ø48 x H65 CM Black / Grey / Mint / Powder Racing green / White