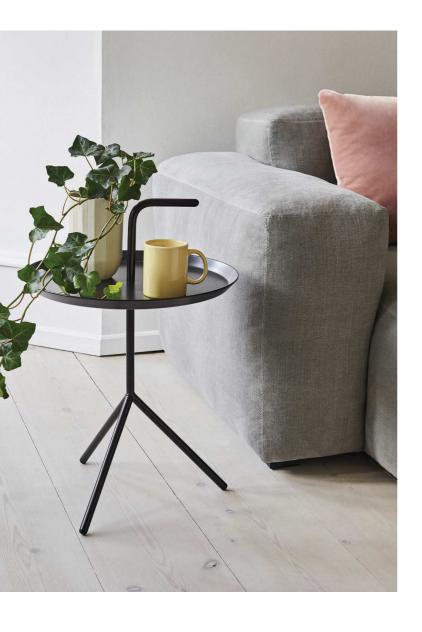

## DLM

Thomas Bentzen's portable side table is aptly named
'Don't Leave Me'. Abbreviated to DLM, it features a convenient
handle that allows the metal table to be carried from room to
room. Although it has a lightweight and portable structure, the
three slanted legs provide great stability. Available in two sizes,
the DLM and DLM XL make functional alternatives to traditional
coffee tables. Suitable for inside use in most home or
office environments.

DLM / Ø38 x H58 CM Black / Grey / Mint / Powder Racing green / White

DLM XL / Ø48 x H65 CM Black / Grey / Mint / Powder Racing green / White