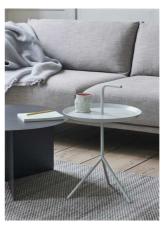

## DLM

Thomas Bentzen's portable side table is aptly named
'Don't Leave Me'. Abbreviated to DLM, it features a convenient
handle that allows the metal table to be carried from room to
room. Although it has a lightweight and portable structure, the
three slanted legs provide great stability. Available in two sizes,
the DLM and DLM XL make functional alternatives to traditional
coffee tables. Suitable for inside use in most home or
office environments.

DLM / Ø38 x H58 CM Black / Grey / Mint / Powder Racing green / White

DLM XL / Ø48 x H65 CM Black / Grey / Mint / Powder Racing green / White