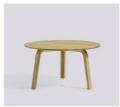

## **BELLA COFFEE TABLE**

HAY's Bella Coffee Table is an understated table that is small enough to place anywhere. The ultra-thin surface and moulded oak veneer legs create a functional and aesthetically light table that can be used separately or positioned in pairs or groups.

## - BELLA COFFEE TABLE -

Ø45 x H39 CM Olled oak / Black stained oak / Matt lacquered oak White stained oak / Dark brick stained oak

Ø45 x H49 CM
Oiled oak / Black stained oak / Matt lacquered
oak / Brunswick green stained oak / Dark brick
stained oak

Ø60 x H32 CM Oiled oak / Black stained oak / Matt lacquered oak White stained oak

Ø60 x H39 CM
Oiled oak / Black stained oak / Matt lacquered oak
White stained oak / Brunswick green stained oak

MATT LACQUERED WHITE STAINED OAK OAK