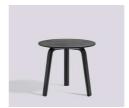

## **BELLA COFFEE TABLE**

HAY's Bella Coffee Table is an understated table that is small enough to place anywhere. The ultra-thin surface and moulded oak veneer legs create a functional and aesthetically light table that can be used separately or positioned in pairs or groups.

## - BELLA COFFEE TABLE -

Ø45 x H39 CM Olled oak / Black stained oak / Matt lacquered oak White stained oak / Dark brick stained oak

Ø45 x H49 CM
Oiled oak / Black stained oak / Matt lacquered
oak / Brunswick green stained oak / Dark brick
stained oak

Ø60 x H32 CM Oiled oak / Black stained oak / Matt lacquered oak White stained oak

Ø60 x H39 CM
Oiled oak / Black stained oak / Matt lacquered oak
White stained oak / Brunswick green stained oak

MATT LACQUERED WHITE STAINED OAK OAK