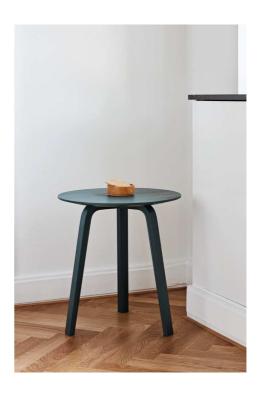

## **BELLA COFFEE TABLE**

HAY's Bella Coffee Table is an understated table that is small enough to place anywhere. The ultra-thin surface and moulded oak veneer legs create a functional and aesthetically light table that can be used separately or positioned in pairs or groups.

## - BELLA COFFEE TABLE -

Ø45 x H39 CM Olled oak / Black stained oak / Matt lacquered oak White stained oak / Dark brick stained oak

Ø45 x H49 CM
Oiled oak / Black stained oak / Matt lacquered
oak / Brunswick green stained oak / Dark brick
stained oak

Ø60 x H32 CM Oiled oak / Black stained oak / Matt lacquered oak White stained oak

Ø60 x H39 CM
Oiled oak / Black stained oak / Matt lacquered oak
White stained oak / Brunswick green stained oak

MATT LACQUERED WHITE STAINED OAK OAK