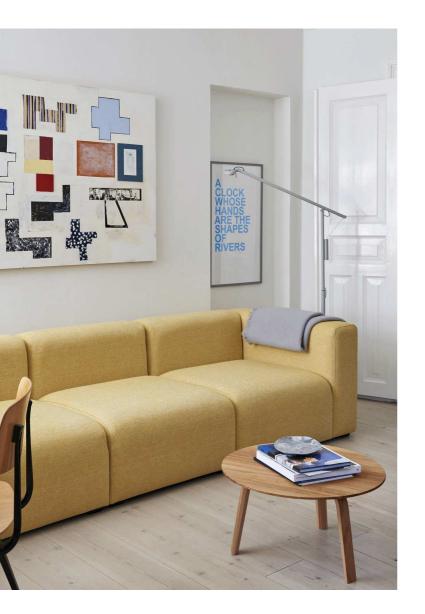

## **BELLA COFFEE TABLE**

HAY's Bella Coffee Table is an understated table that is small enough to place anywhere. The ultra-thin surface and moulded oak veneer legs create a functional and aesthetically light table that can be used separately or positioned in pairs or groups.

## - BELLA COFFEE TABLE -

Ø45 x H39 CM Olled oak / Black stained oak / Matt lacquered oak White stained oak / Dark brick stained oak

Ø45 x H49 CM
Oiled oak / Black stained oak / Matt lacquered
oak / Brunswick green stained oak / Dark brick
stained oak

Ø60 x H32 CM Oiled oak / Black stained oak / Matt lacquered oak White stained oak

Ø60 x H39 CM
Oiled oak / Black stained oak / Matt lacquered oak
White stained oak / Brunswick green stained oak

MATT LACQUERED WHITE STAINED OAK OAK