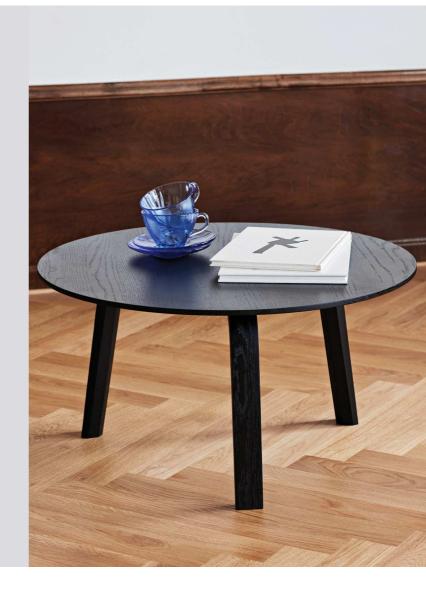

## **BELLA COFFEE TABLE**

HAY's Bella Coffee Table is an understated table that is small enough to place anywhere. The ultra-thin surface and moulded oak veneer legs create a functional and aesthetically light table that can be used separately or positioned in pairs or groups.

## - BELLA COFFEE TABLE -

Ø45 x H39 CM Olled oak / Black stained oak / Matt lacquered oak White stained oak / Dark brick stained oak

Ø45 x H49 CM
Oiled oak / Black stained oak / Matt lacquered
oak / Brunswick green stained oak / Dark brick
stained oak

Ø60 x H32 CM Oiled oak / Black stained oak / Matt lacquered oak White stained oak

Ø60 x H39 CM
Oiled oak / Black stained oak / Matt lacquered oak
White stained oak / Brunswick green stained oak

MATT LACQUERED WHITE STAINED OAK OAK