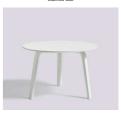

## **BELLA COFFEE TABLE**

HAY's Bella Coffee Table is an understated table that is small enough to place anywhere. The ultra-thin surface and moulded oak veneer legs create a functional and aesthetically light table that can be used separately or positioned in pairs or groups.

## - BELLA COFFEE TABLE -

Ø45 x H39 CM Olled oak / Black stained oak / Matt lacquered oak White stained oak / Dark brick stained oak

Ø45 x H49 CM
Oiled oak / Black stained oak / Matt lacquered
oak / Brunswick green stained oak / Dark brick
stained oak

Ø60 x H32 CM Oiled oak / Black stained oak / Matt lacquered oak White stained oak

Ø60 x H39 CM
Oiled oak / Black stained oak / Matt lacquered oak
White stained oak / Brunswick green stained oak

MATT LACQUERED WHITE STAINED OAK OAK