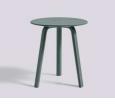

## **BELLA COFFEE TABLE**

HAY's Bella Coffee Table is an understated table that is small enough to place anywhere. The ultra-thin surface and moulded oak veneer legs create a functional and aesthetically light table that can be used separately or positioned in pairs or groups.

## - BELLA COFFEE TABLE -

Ø45 x H39 CM Olled oak / Black stained oak / Matt lacquered oak White stained oak / Dark brick stained oak

Ø45 x H49 CM
Oiled oak / Black stained oak / Matt lacquered
oak / Brunswick green stained oak / Dark brick
stained oak

Ø60 x H32 CM Oiled oak / Black stained oak / Matt lacquered oak White stained oak

Ø60 x H39 CM
Oiled oak / Black stained oak / Matt lacquered oak
White stained oak / Brunswick green stained oak

MATT LACQUERED WHITE STAINED OAK OAK