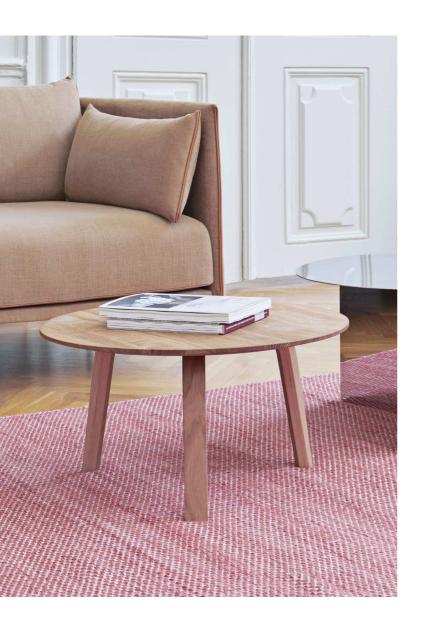

## **BELLA COFFEE TABLE**

HAY's Bella Coffee Table is an understated table that is small enough to place anywhere. The ultra-thin surface and moulded oak veneer legs create a functional and aesthetically light table that can be used separately or positioned in pairs or groups.

## - BELLA COFFEE TABLE -

Ø45 x H39 CM Olled oak / Black stained oak / Matt lacquered oak White stained oak / Dark brick stained oak

Ø45 x H49 CM
Oiled oak / Black stained oak / Matt lacquered
oak / Brunswick green stained oak / Dark brick
stained oak

Ø60 x H32 CM Oiled oak / Black stained oak / Matt lacquered oak White stained oak

Ø60 x H39 CM
Oiled oak / Black stained oak / Matt lacquered oak
White stained oak / Brunswick green stained oak

MATT LACQUERED WHITE STAINED OAK OAK