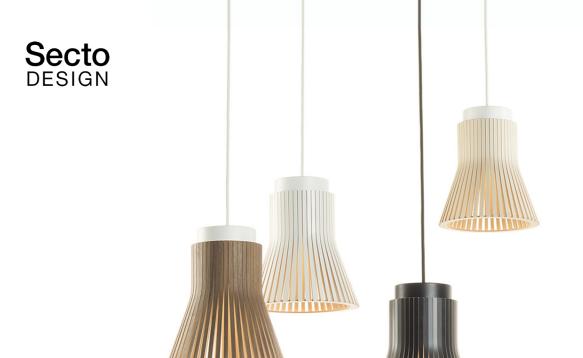

## Petite 4600 pendant lamp

## Petite 4600 pendant lamp

Handmade of PEFC-certified formpressed birch in Finland by highly skilled craftsmen. The wood provides a soft luminosity for atmosphere and appeal.