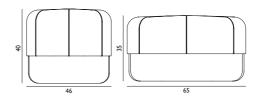

DIMENSIONS

Circus Pouf Small / H: 40 x L: 46 x D: 46 cm Circus Pouf Large / H: 35 x L: 65 x D: 65 cm MAINTENANCE

Clean with textile or upholstery cleaner. Frequent vacuuming with a soft fitting is recommended to preserve color and appearance.