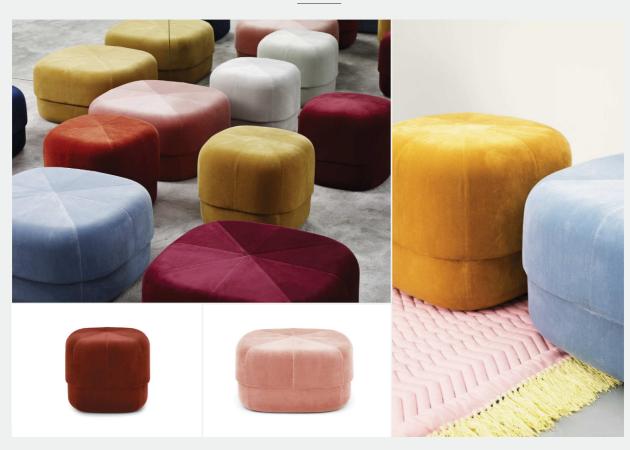

## **CIRCUS**

FURNITURE / ACCESSORIES / LIGHTING

DESIGNER / YEAR OF DESIGN Simon Legald, 2013

MATERIAL Textile: JAB City Velvet, 100% Polyester, HR Foam

COLOURS

CONSTRUCTION

Circus consists of hard foam in the bottom part and a softer foam on the upper part for good sitting comfort. The pouf is covered in durable furniture fabric in velour. The pouf has a wooden plate at the botton for stability.

DIMENSIONS

Circus Pouf Small / H: 40 x L: 46 x D: 46 cm Circus Pouf Large / H: 35 x L: 65 x D: 65 cm MAINTENANCE

Clean with textile or upholstery cleaner. Frequent vacuuming with a soft fitting is recommended to preserve color and appearance.