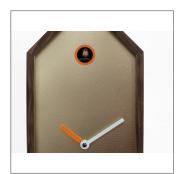

## Mr. Orange

mod. 2190 design by Alberto Sala

## Colors:

hammered gold blue fabric with white polka dots blue striped fabric plaid fabric blue and beige dark wood

Wall cuckoo clock with the classical form, already known and appreciated, to which we are attached: the cottage. Here, however, the lines are clean, simple, the structure is reduced to the essence. Mr. Orange, designed by Alberto Sala, is realized by a solid walnut grid with reduced section that defines a number of areas filled with different patterns. As a painting, the structure acts as a frame. You can choose between different textures to give the preferred form to Mr. Orange and match the style of your home.