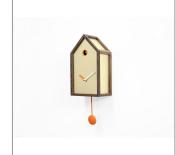

## Colors:

hammered gold blue fabric with white polka dots blue striped fabric plaid fabric blue and beige dark wood

Wall cuckoo clock with the classical form, already known and appreciated, to which we are attached: the cottage. Here, however, the lines are clean, simple, the structure is reduced to the essence. Mr. Orange, designed by Alberto Sala, is realized by a solid walnut grid with reduced section that defines a number of areas filled with different patterns. As a painting, the structure acts as a frame. You can choose between different textures to give the preferred form to Mr. Orange and match the style of your home.