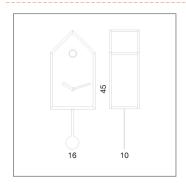

## Mr. Orange

mod. 2190 design by Alberto Sala

## Colors:

hammered gold blue fabric with white polka dots blue striped fabric plaid fabric blue and beige dark wood

Wall cuckoo clock with the classical form, already known and appreciated, to which we are attached: the cottage. Here, however, the lines are clean, simple, the structure is reduced to the essence. Mr. Orange, designed by Alberto Sala, is realized by a solid walnut grid with reduced section that defines a number of areas filled with different patterns. As a painting, the structure acts as a frame. You can choose between different textures to give the preferred form to Mr. Orange and match the style of your home.

## **Pictures**

















## Dimensions