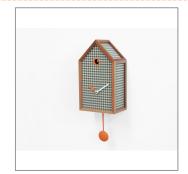

## Mr. Orange

mod. 2190 design by Alberto Sala

## Colors:

hammered gold blue fabric with white polka dots blue striped fabric plaid fabric blue and beige dark wood

Wall cuckoo clock with the classical form, already known and appreciated, to which we are attached: the cottage. Here, however, the lines are clean, simple, the structure is reduced to the essence. Mr. Orange, designed by Alberto Sala, is realized by a solid walnut grid with reduced section that defines a number of areas filled with different patterns. As a painting, the structure acts as a frame. You can choose between different textures to give the preferred form to Mr. Orange and match the style of your home.