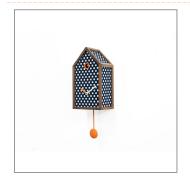

## Mr. Orange

mod. 2190 design by Alberto Sala

## Colors:

hammered gold blue fabric with white polka dots blue striped fabric plaid fabric blue and beige dark wood

Wall cuckoo clock with the classical form, already known and appreciated, to which we are attached: the cottage. Here, however, the lines are clean, simple, the structure is reduced to the essence. Mr. Orange, designed by Alberto Sala, is realized by a solid walnut grid with reduced section that defines a number of areas filled with different patterns. As a painting, the structure acts as a frame. You can choose between different textures to give the preferred form to Mr. Orange and match the style of your home.