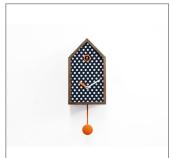

## Mr. Orange

mod. 2190 design by Alberto Sala

## Colors:

hammered gold blue fabric with white polka dots blue striped fabric plaid fabric blue and beige dark wood

Wall cuckoo clock with the classical form, already known and appreciated, to which we are attached: the cottage. Here, however, the lines are clean, simple, the structure is reduced to the essence. Mr. Orange, designed by Alberto Sala, is realized by a solid walnut grid with reduced section that defines a number of areas filled with different patterns. As a painting, the structure acts as a frame. You can choose between different textures to give the preferred form to Mr. Orange and match the style of your home.