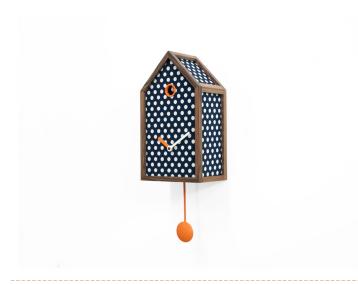

## Mr. Orange

mod. 2190 design by Alberto Sala

## Colors:

hammered gold blue fabric with white polka dots blue striped fabric plaid fabric blue and beige dark wood

Wall cuckoo clock with the classical form, already known and appreciated, to which we are attached: the cottage. Here, however, the lines are clean, simple, the structure is reduced to the essence. Mr. Orange, designed by Alberto Sala, is realized by a solid walnut grid with reduced section that defines a number of areas filled with different patterns. As a painting, the structure acts as a frame. You can choose between different textures to give the preferred form to Mr. Orange and match the style of your home.