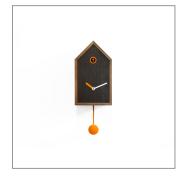

## Colors:

hammered gold blue fabric with white polka dots blue striped fabric plaid fabric blue and beige dark wood

Wall cuckoo clock with the classical form, already known and appreciated, to which we are attached: the cottage. Here, however, the lines are clean, simple, the structure is reduced to the essence. Mr. Orange, designed by Alberto Sala, is realized by a solid walnut grid with reduced section that defines a number of areas filled with different patterns. As a painting, the structure acts as a frame. You can choose between different textures to give the preferred form to Mr. Orange and match the style of your home.