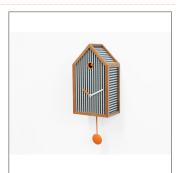

## Colors:

hammered gold blue fabric with white polka dots blue striped fabric plaid fabric blue and beige dark wood

Wall cuckoo clock with the classical form, already known and appreciated, to which we are attached: the cottage. Here, however, the lines are clean, simple, the structure is reduced to the essence. Mr. Orange, designed by Alberto Sala, is realized by a solid walnut grid with reduced section that defines a number of areas filled with different patterns. As a painting, the structure acts as a frame. You can choose between different textures to give the preferred form to Mr. Orange and match the style of your home.