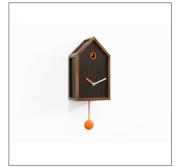

## Colors:

hammered gold blue fabric with white polka dots blue striped fabric plaid fabric blue and beige dark wood

Wall cuckoo clock with the classical form, already known and appreciated, to which we are attached: the cottage. Here, however, the lines are clean, simple, the structure is reduced to the essence. Mr. Orange, designed by Alberto Sala, is realized by a solid walnut grid with reduced section that defines a number of areas filled with different patterns. As a painting, the structure acts as a frame. You can choose between different textures to give the preferred form to Mr. Orange and match the style of your home.