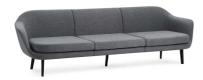

## SUM MODULAR SOFA

FURNITURE / LIGHTING / ACCESSORIES

DESIGNER / YEAR OF DESIGN Hans Hornemann, 2018

Textile: Camira/Synergi, Camira/Main Line Flax Leather: Sorensen Leather/Ultra Leather PU Foam. Legs: Alu or Black Alu

CONSTRUCTION

The Sum modules are made of soft molded PU foam with a steel reinforcement structure inside. The cushion is made of cut PU foam. Textile or leather upholstery. The sofa is easily assembled. Assembly manual included.