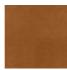

SØRENSEN LEATHER - VEGETAL LEATHER Material: Aniline leather Thickness: I.2 – I.4 mm Surface: Natural surface with subtle markings Finish: None