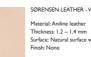

SØRENSEN LEATHER - VEGETAL LEATHER Material: Aniline leather Thickness: I.2 – I.4 mm Surface: Natural surface with subtle markings Finish: None