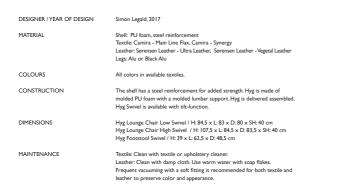

## HYG - OAK

FURNITURE / LIGHTING / ACCESSORIES

| DESIGNER / YEAR OF DESIGN | Simon Legald, 2017                                                                                                                                                                                                                                |
|---------------------------|---------------------------------------------------------------------------------------------------------------------------------------------------------------------------------------------------------------------------------------------------|
| MATERIAL                  | Shell: PU foam, steel reinforcement<br>Textile: Camira - Main Line Flax, Camira - Synergy<br>Leather: Sorensen Leather - Ultra Leather, Sorensen Leather -Vegetal Leather<br>Legs: Oak                                                            |
| COLOURS                   | All colors in available textiles.                                                                                                                                                                                                                 |
| CONSTRUCTION              | The shell has a steel reinforcement for added strength. Hyg is made of molded PU foam with a molded lumbar support. Hyg is delivered assembled.                                                                                                   |
| DIMENSIONS                | Hyg Lounge Chair Low Oak / H:84,5 x L:83 x D:80 x SH:40 cm<br>Hyg Lounge Chair High Oak / H:107,5 x L:84,5 x D:83,5 x SH:40 cm<br>Hyg Footstool Oak / H:39 x L:62,5 x D:48,5 cm<br>Hyg Sofa Oak / H:107,5 x L:168 x D:86 x SH:40 cm               |
| MAINTENANCE               | Textile: Clean with textile or upholstery cleaner:<br>Leather: Clean with damp cloth. Use warm water with soap flakes.<br>Frequent vacuuming with a soft fitting is recommended for both textile and<br>leather to preserve color and appearance. |