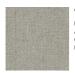

## TEXTILES

CAMIRA - MAIN LINE FLAX Material: 70% Virgin Wool, 30% Flax Abrasion Resistance: ≥ 50,000 Color Fastness to light: (Scale 1-8, max 8) 5 Environment: EU Ecolabel

CAMIRA - SYNERGY

Material: 95% Virgin Wool, 5% Polyamide Abrasion Resistance: 2 100,000 Color Fastness to light: (Scale 1-8, max 8) 5 Environment: EU Ecolabel