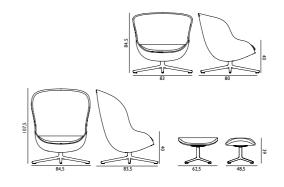

## HYG - OAK

FURNITURE / LIGHTING / ACCESSORIES

| DESIGNER / YEAR OF DESIGN | Simon Legald, 2017                                                                                                                                                                                                                                |
|---------------------------|---------------------------------------------------------------------------------------------------------------------------------------------------------------------------------------------------------------------------------------------------|
| MATERIAL                  | Shell: PU foam, steel reinforcement<br>Textile: Camira - Main Line Flax, Camira - Synergy<br>Leather: Sorensen Leather - Ultra Leather, Sorensen Leather -Vegetal Leather<br>Legs: Oak                                                            |
| COLOURS                   | All colors in available textiles.                                                                                                                                                                                                                 |
| CONSTRUCTION              | The shell has a steel reinforcement for added strength. Hyg is made of molded PU foam with a molded lumbar support. Hyg is delivered assembled.                                                                                                   |
| DIMENSIONS                | Hyg Lounge Chair Low Oak / H:84,5 x L:83 x D:80 x SH:40 cm<br>Hyg Lounge Chair High Oak / H:107,5 x L:84,5 x D:83,5 x SH:40 cm<br>Hyg Footstool Oak / H:39 x L:62,5 x D:48,5 cm<br>Hyg Sofa Oak / H:107,5 x L:168 x D:86 x SH:40 cm               |
| MAINTENANCE               | Textile: Clean with textile or upholstery cleaner:<br>Leather: Clean with damp cloth. Use warm water with soap flakes.<br>Frequent vacuuming with a soft fitting is recommended for both textile and<br>leather to preserve color and appearance. |