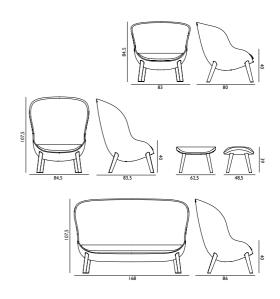

## HYG - OAK

FURNITURE / LIGHTING / ACCESSORIES

| DESIGNER / YEAR OF DESIGN | Simon Legald, 2017                                                                                                                                                                                                                                |
|---------------------------|---------------------------------------------------------------------------------------------------------------------------------------------------------------------------------------------------------------------------------------------------|
| MATERIAL                  | Shell: PU foam, steel reinforcement<br>Textile: Camira - Main Line Flax, Camira - Synergy<br>Leather: Sorensen Leather - Ultra Leather, Sorensen Leather -Vegetal Leather<br>Legs: Oak                                                            |
| COLOURS                   | All colors in available textiles.                                                                                                                                                                                                                 |
| CONSTRUCTION              | The shell has a steel reinforcement for added strength. Hyg is made of molded PU foam with a molded lumbar support. Hyg is delivered assembled.                                                                                                   |
| DIMENSIONS                | Hyg Lounge Chair Low Oak / H:84,5 x L:83 x D:80 x SH:40 cm<br>Hyg Lounge Chair High Oak / H:107,5 x L:84,5 x D:83,5 x SH:40 cm<br>Hyg Footstool Oak / H:39 x L:62,5 x D:48,5 cm<br>Hyg Sofa Oak / H:107,5 x L:168 x D:86 x SH:40 cm               |
| MAINTENANCE               | Textile: Clean with textile or upholstery cleaner:<br>Leather: Clean with damp cloth. Use warm water with soap flakes.<br>Frequent vacuuming with a soft fitting is recommended for both textile and<br>leather to preserve color and appearance. |