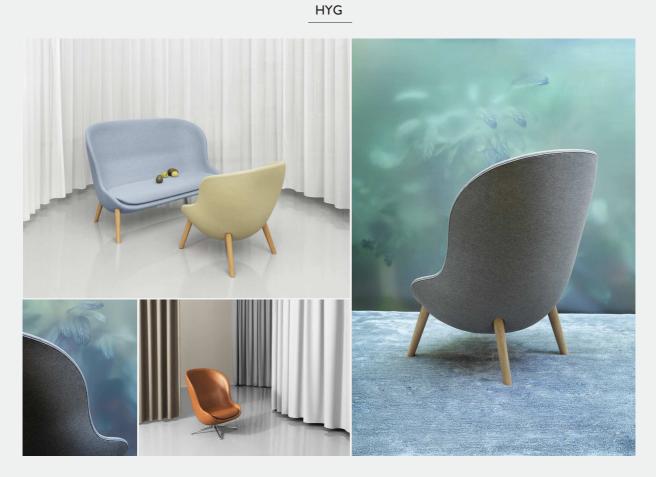

## HYG - OAK

FURNITURE / LIGHTING / ACCESSORIES

| DESIGNER / YEAR OF DESIGN | Simon Legald, 2017                                                                                                                                                                                                                                |
|---------------------------|---------------------------------------------------------------------------------------------------------------------------------------------------------------------------------------------------------------------------------------------------|
| MATERIAL                  | Shell: PU foam, steel reinforcement<br>Textile: Camira - Main Line Flax, Camira - Synergy<br>Leather: Sorensen Leather - Ultra Leather, Sorensen Leather -Vegetal Leather<br>Legs: Oak                                                            |
| COLOURS                   | All colors in available textiles.                                                                                                                                                                                                                 |
| CONSTRUCTION              | The shell has a steel reinforcement for added strength. Hyg is made of molded PU foam with a molded lumbar support. Hyg is delivered assembled.                                                                                                   |
| DIMENSIONS                | Hyg Lounge Chair Low Oak / H:84,5 x L:83 x D:80 x SH:40 cm<br>Hyg Lounge Chair High Oak / H:107,5 x L:84,5 x D:83,5 x SH:40 cm<br>Hyg Footstool Oak / H:39 x L:62,5 x D:48,5 cm<br>Hyg Sofa Oak / H:107,5 x L:168 x D:86 x SH:40 cm               |
| MAINTENANCE               | Textile: Clean with textile or upholstery cleaner:<br>Leather: Clean with damp cloth. Use warm water with soap flakes.<br>Frequent vacuuming with a soft fitting is recommended for both textile and<br>leather to preserve color and appearance. |