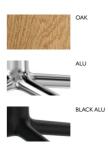

## HYG - OAK

FURNITURE / LIGHTING / ACCESSORIES

| DESIGNER / YEAR OF DESIGN | Simon Legald, 2017                                                                                                                                                                                                                                |
|---------------------------|---------------------------------------------------------------------------------------------------------------------------------------------------------------------------------------------------------------------------------------------------|
| MATERIAL                  | Shell: PU foam, steel reinforcement<br>Textile: Camira - Main Line Flax, Camira - Synergy<br>Leather: Sorensen Leather - Ultra Leather, Sorensen Leather -Vegetal Leather<br>Legs: Oak                                                            |
| COLOURS                   | All colors in available textiles.                                                                                                                                                                                                                 |
| CONSTRUCTION              | The shell has a steel reinforcement for added strength. Hyg is made of molded PU foam with a molded lumbar support. Hyg is delivered assembled.                                                                                                   |
| DIMENSIONS                | Hyg Lounge Chair Low Oak / H:84,5 x L:83 x D:80 x SH:40 cm<br>Hyg Lounge Chair High Oak / H:107,5 x L:84,5 x D:83,5 x SH:40 cm<br>Hyg Footstool Oak / H:39 x L:62,5 x D:48,5 cm<br>Hyg Sofa Oak / H:107,5 x L:168 x D:86 x SH:40 cm               |
| MAINTENANCE               | Textile: Clean with textile or upholstery cleaner:<br>Leather: Clean with damp cloth. Use warm water with soap flakes.<br>Frequent vacuuming with a soft fitting is recommended for both textile and<br>leather to preserve color and appearance. |

## LEGS

normann COPENHAGEN