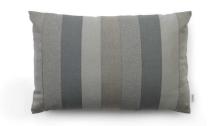

## Line

LINE CUSHION H  $40 \times L 60$  cm Available only in Grey color

LINE CUSHION H  $40 \times L 60$  cm Available only in Sand color

LINE CUSHION H 40  $\times$  L 60 cm Available only in Green color