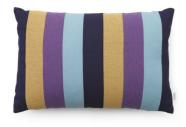

LINE CUSHION H  $40 \times L 60$  cm Available only in Dusty Blue Multi color

LINE CUSHION H  $40 \times L 60$  cm Available only in Mint Multi color

LINE CUSHION H  $40 \times L 60$  cm Available only in Clay Multi color