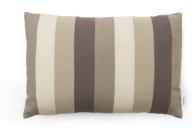

## Line

LINE CUSHION H  $40 \times L 60$  cm Available only in Grey color

LINE CUSHION H  $40 \times L 60$  cm Available only in Sand color

LINE CUSHION H 40  $\times$  L 60 cm Available only in Green color