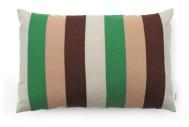

LINE CUSHION H  $40 \times L 60$  cm Available only in Dusty Blue Multi color

LINE CUSHION H  $40 \times L 60$  cm Available only in Mint Multi color

LINE CUSHION H  $40 \times L 60$  cm Available only in Clay Multi color