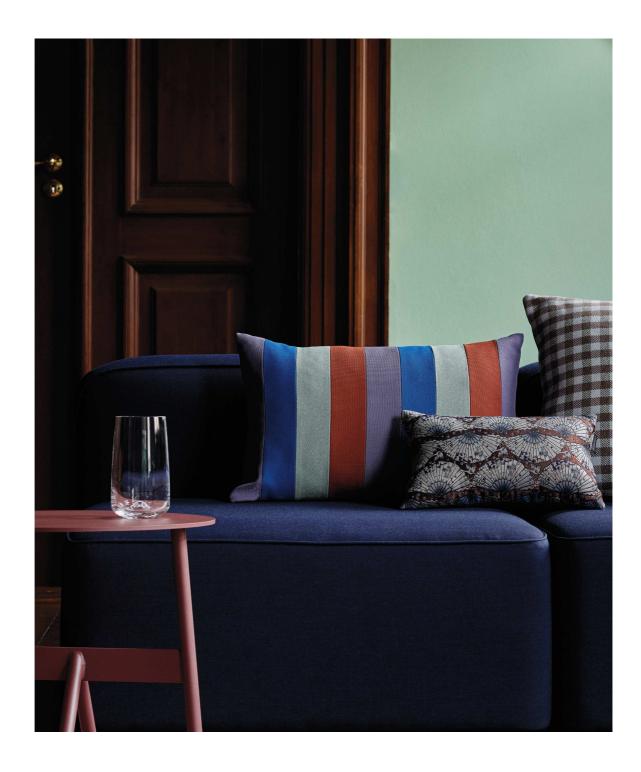

## LINE

The geometric cushion designs Line and Brick have been updated with exciting new color and fabric combinations. The cushions' dynamic color combinations are inspired by the art and fashion world, a recurring source of inspiration in Britt Bonnesen's designs.

LINE CUSHION H  $40 \times L 60$  cm Available only in Dusty Blue Multi color

LINE CUSHION H  $40 \times L 60$  cm Available only in Mint Multi color

LINE CUSHION H  $40 \times L 60$  cm Available only in Clay Multi color