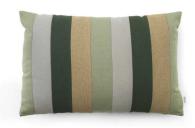

## Line

LINE CUSHION H  $40 \times L 60$  cm Available only in Grey color

LINE CUSHION H  $40 \times L 60$  cm Available only in Sand color

LINE CUSHION H 40  $\times$  L 60 cm Available only in Green color