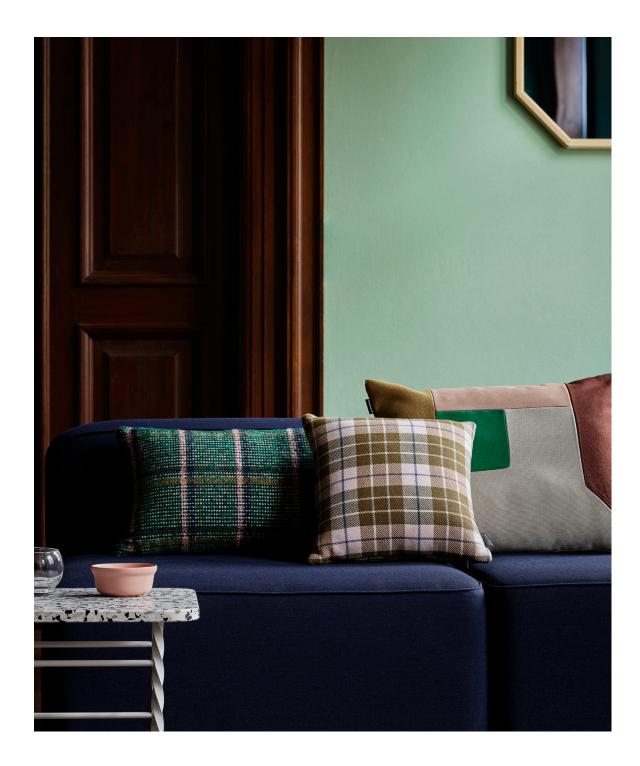

## BRICK

The geometric cushion designs Line and Brick have been updated with exciting new color and fabric combinations. The cushions' dynamic color combinations are inspired by the art and fashion world, a recurring source of inspiration in Britt Bonnesen's designs.

## Papa

BRICK CUSHION H 50 x L 60 cm Available only in Grey color

BRICK CUSHION H 50 x L 60 cm Available only in Sand color

BRICK CUSHION H 50 x L 60 cm Available only in Green Multi color

BRICK CUSHION H 50 x L 60 cm Available only in Dusty Blue Multi color

BRICK CUSHION H 50 x L 60 cm Available only in Mint Multi color

BRICK CUSHION H 50 x L 60 cm Available only in Clay Multi color

DESIGN Britt Bonnesen, 2019

MATERIAL Gabriel mixed textiles 600g, filling.

CONSTRUCTION The casing is removeable. Including filling.