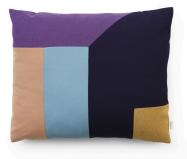

## Papa

BRICK CUSHION H 50 x L 60 cm Available only in Grey color

BRICK CUSHION H 50 x L 60 cm Available only in Sand color

BRICK CUSHION H 50 x L 60 cm Available only in Green Multi color

BRICK CUSHION H 50 x L 60 cm Available only in Dusty Blue Multi color

BRICK CUSHION H 50 x L 60 cm Available only in Mint Multi color

BRICK CUSHION H 50 x L 60 cm Available only in Clay Multi color

DESIGN Britt Bonnesen, 2019

MATERIAL Gabriel mixed textiles 600g, filling.

CONSTRUCTION The casing is removeable. Including filling.