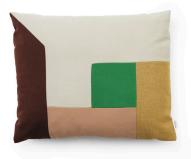

## Papa

BRICK CUSHION H 50 x L 60 cm Available only in Grey color

BRICK CUSHION H 50 x L 60 cm Available only in Sand color

BRICK CUSHION H 50 x L 60 cm Available only in Green Multi color

BRICK CUSHION H 50 x L 60 cm Available only in Dusty Blue Multi color

BRICK CUSHION H 50 x L 60 cm Available only in Mint Multi color

BRICK CUSHION H 50 x L 60 cm Available only in Clay Multi color

DESIGN Britt Bonnesen, 2019

MATERIAL Gabriel mixed textiles 600g, filling.

CONSTRUCTION The casing is removeable. Including filling.