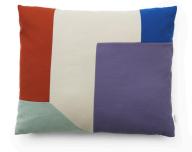

## Papa

BRICK CUSHION H 50 x L 60 cm Available only in Grey color

BRICK CUSHION H 50 x L 60 cm Available only in Sand color

BRICK CUSHION H 50 x L 60 cm Available only in Green Multi color

BRICK CUSHION H 50 x L 60 cm Available only in Dusty Blue Multi color

BRICK CUSHION H 50 x L 60 cm Available only in Mint Multi color

BRICK CUSHION H 50 x L 60 cm Available only in Clay Multi color

DESIGN Britt Bonnesen, 2019

MATERIAL Gabriel mixed textiles 600g, filling.

CONSTRUCTION The casing is removeable. Including filling.