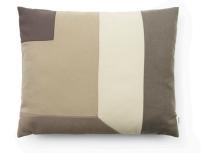

## Papa

BRICK CUSHION H 50 x L 60 cm Available only in Grey color

BRICK CUSHION H 50 x L 60 cm Available only in Sand color

BRICK CUSHION H 50 x L 60 cm Available only in Green Multi color

BRICK CUSHION H 50 x L 60 cm Available only in Dusty Blue Multi color

BRICK CUSHION H 50 x L 60 cm Available only in Mint Multi color

BRICK CUSHION H 50 x L 60 cm Available only in Clay Multi color

DESIGN Britt Bonnesen, 2019

MATERIAL Gabriel mixed textiles 600g, filling.

CONSTRUCTION The casing is removeable. Including filling.