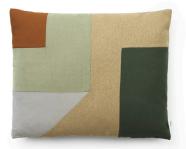

## Papa

BRICK CUSHION H 50 x L 60 cm Available only in Grey color

BRICK CUSHION H 50 x L 60 cm Available only in Sand color

BRICK CUSHION H 50 x L 60 cm Available only in Green Multi color

BRICK CUSHION H 50 x L 60 cm Available only in Dusty Blue Multi color

BRICK CUSHION H 50 x L 60 cm Available only in Mint Multi color

BRICK CUSHION H 50 x L 60 cm Available only in Clay Multi color

DESIGN Britt Bonnesen, 2019

MATERIAL Gabriel mixed textiles 600g, filling.

CONSTRUCTION The casing is removeable. Including filling.