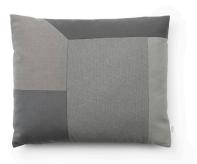

## Papa

BRICK CUSHION H 50 x L 60 cm Available only in Grey color

BRICK CUSHION H 50 x L 60 cm Available only in Sand color

BRICK CUSHION H 50 x L 60 cm Available only in Green Multi color

BRICK CUSHION H 50 x L 60 cm Available only in Dusty Blue Multi color

BRICK CUSHION H 50 x L 60 cm Available only in Mint Multi color

BRICK CUSHION H 50 x L 60 cm Available only in Clay Multi color

DESIGN Britt Bonnesen, 2019

MATERIAL Gabriel mixed textiles 600g, filling.

CONSTRUCTION The casing is removeable. Including filling.