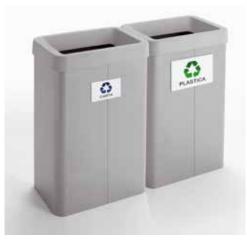

Dimension: height 85 cm, lenght 41 cm, depth 26,5 cm

Capacity 85 L

Description: separate waste collection basket with silver grey epoxy-powder coated drum and based made from 1 mm thick sheet-steel rounded accident-proof edges and a foam profile to protect the floor. Upper removable bin liner holder with central slot to dispose of waste, made entirely of shockproof high-tech polymer, with accident-proof rounded edges and available in grey, red, green, yellow and blue.

Accessories: display pocket code 236, adhesive labels code 379

365-GAGR 365-GAR **365-GAVE** 365-GAGL 365-GABL

Codes: 379

Dimension: each symbol 3,8 x 3,8 cm

Description: set of 6 sheets of adhesive labels, each consisting of 9 different symbols for separate waste collection. These labels can be used to customise the MAXI containers.