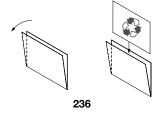

Example of use for labels

Code:: **236** 

Format: A6O

Description: methacrylate display pocket applicable to the MAXI containers using double-sided adhesive tape.

Caimi Brevetti S.p.A. reserves, by its unappealable judgment, the right to modify without prior notice the building materials, the technical and aesthetic specifications, as well as the dimensions of the products in this technical sheet, where pictures are purely as an indication.