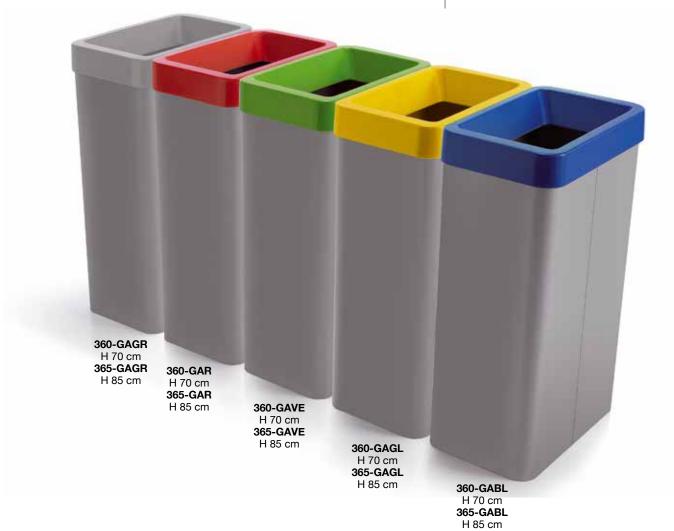

Codes: 360-GAGR, 360-GAR, 360-GAVE, 360-GAGL, 360-GABL

360-BOBO, 360-BOR, 360-BOVE, 360-BOGL, 360-BOBL

Dimension: height 70 cm, lenght 41 cm, depth 26,5 cm

Capacity 70 L

Description: separate waste collection basket with silver grey or mat white epoxy-powder coated drum and based made from 1 mm thick sheet-steel rounded accident-proof edges and a foam profile to protect the floor. Upper removable bin liner holder with central slot to dispose of waste, made entirely of shockproof high-tech polymer, with accident-proof rounded edges and available in grey, red, green, yellow, white and blue.

Dimension: height 85 cm, lenght 41 cm, depth 26,5 cm

Capacity 85 L

Description: separate waste collection basket with silver grey epoxy-powder coated drum and based made from 1 mm thick sheet-steel rounded accident-proof edges and a foam profile to protect the floor. Upper removable bin liner holder with central slot to dispose of waste, made entirely of shockproof high-tech polymer, with accident-proof rounded edges and available in grey, red, green, yellow and blue.