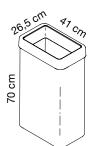

Codes: 360-GAGR, 360-GAR, 360-GAVE, 360-GAGL, 360-GABL

360-BOBO, 360-BOR, 360-BOVE, 360-BOGL, 360-BOBL

Dimension: height 70 cm, lenght 41 cm, depth 26,5 cm

Capacity 70 L

Description: separate waste collection basket with silver grey or mat white epoxy-powder coated drum and based made from 1 mm thick sheet-steel rounded accident-proof edges and a foam profile to protect the floor. Upper removable bin liner holder with central slot to dispose of waste, made entirely of shockproof high-tech polymer, with accident-proof rounded edges and available in grey, red, green, yellow, white and blue.