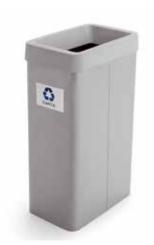

Codes: 360-GAGR, 360-GAR, 360-GAVE, 360-GAGL, 360-GABL

360-BOBO, 360-BOR, 360-BOVE, 360-BOGL, 360-BOBL

Dimension: height 70 cm, lenght 41 cm, depth 26,5 cm

Capacity 70 L

Description: separate waste collection basket with silver grey or mat white epoxy-powder coated drum and based made from 1 mm thick sheet-steel rounded accident-proof edges and a foam profile to protect the floor. Upper removable bin liner holder with central slot to dispose of waste, made entirely of shockproof high-tech polymer, with accident-proof rounded edges and available in grey, red, green, yellow, white and blue.

Accessories: display pocket code 236, adhesive labels code 379

360-GAGR 360-BOBO 360-GAR 360-BOR 360-GAVE **360-BOVE** 360-GAGL **360-BOGL** 360-GABL **360-BOBL** 

360-GAGR 360-BOR

Codes: 365-GAGR, 365-GAR, 365-GAVE, 365-GAGL, 365-GABL