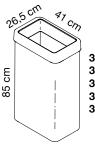

Dimension: height 85 cm, lenght 41 cm, depth 26,5 cm

Capacity 85 L

Description: separate waste collection basket with silver grey epoxy-powder coated drum and based made from 1 mm thick sheet-steel rounded accident-proof edges and a foam profile to protect the floor. Upper removable bin liner holder with central slot to dispose of waste, made entirely of shockproof high-tech polymer, with accident-proof rounded edges and available in grey, red, green, yellow and blue.