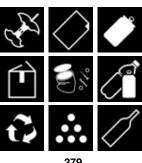

Accessories: display pocket code 236, adhesive labels code 379

365-GAGR 365-GAR **365-GAVE** 365-GAGL 365-GABL

Codes: 379

Dimension: each symbol 3,8 x 3,8 cm

Description: set of 6 sheets of adhesive labels, each consisting of 9 different symbols for separate waste collection. These labels can be used to customise the MAXI containers.