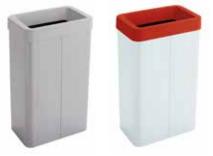

Codes: 360-GAGR, 360-GAR, 360-GAVE, 360-GAGL, 360-GABL

360-BOBO, 360-BOR, 360-BOVE, 360-BOGL, 360-BOBL

Dimension: height 70 cm, lenght 41 cm, depth 26,5 cm

Capacity 70 L

Description: separate waste collection basket with silver grey or mat white epoxy-powder coated drum and based made from 1 mm thick sheet-steel rounded accident-proof edges and a foam profile to protect the floor. Upper removable bin liner holder with central slot to dispose of waste, made entirely of shockproof high-tech polymer, with accident-proof rounded edges and available in grey, red, green, yellow, white and blue.

Accessories: display pocket code 236, adhesive labels code 379

360-GAGR 360-BOBO 360-GAR 360-BOR 360-GAVE **360-BOVE** 360-GAGL **360-BOGL** 360-GABL **360-BOBL** 

360-GAGR 360-BOR

Codes: 365-GAGR, 365-GAR, 365-GAVE, 365-GAGL, 365-GABL