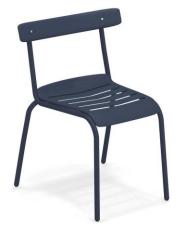

# Miky / Chair Design / Florent Coirier

Test EN581-1 / EN581-2

Inspired by bistro chairs revisited in a modern key, Miky is a collection consisting of chairs and armchairs. The structure is in Fe360 tubular steel, and the seat and back are in deep-drawn galvanized steel sheet. Emu-Coat finish (cataphoresis + painting).

Description Code: **637** Typology: **Chairs** Collection: **Miky** 

Stackable: 8 Static Load: 200 Kg Test: EN581-1 / EN581-2

## Technical Info

Width: **56 cm** Depth: **55 cm** Height: **77 cm** Weight: **6.20 Kg** Static Load: **200 Kg** Seat Cushion: Packaging Packages: 1 Pieces for pack: 4 Dimensions: 92x75x59 cm Volume: 0.410 mü