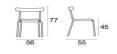

## Technical Info

Width: **56 cm** Depth: **55 cm** Height: **77 cm** Weight: **6.20 Kg** Static Load: **200 Kg** Seat Cushion: Packaging Packages: 1 Pieces for pack: 4 Dimensions: 92x75x59 cm Volume: 0.410 mü